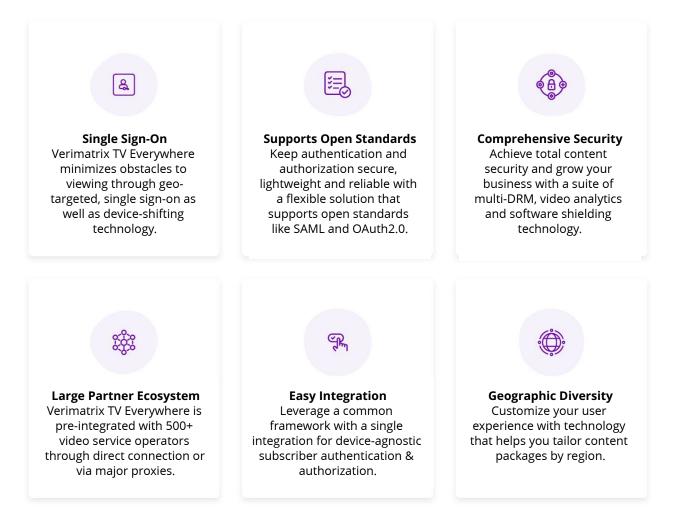

#### Scalable, Frictionless Authentication

#### Scale as You Grow

Deploy a TV Everywhere service with the ease that consumers want and expect. Verimatrix TV Everywhere Authentication makes the subscriber value proposition "stickier" while ensuring future scalability. Quickly connect compelling content with audiences anywhere, anytime.

#### Scale with Ease During Popular Live Events

Using the Verimatrix Secure Cloud, ensure agility even during popular live events with millions of simultaneous viewers and authentication requests. Scale up or down as needed, while also achieving geographic diversity.

## One Single Integration for a Global Partner Ecosystem

Pre-integrated with 500+ global video service operators through direct connection or via major proxies, Verimatrix TV Everywhere Authentication can dramatically reduce your time-to-market. A standards-based set of APIs allows you to quickly update and manage subscriber entitlements to support new business relationships.