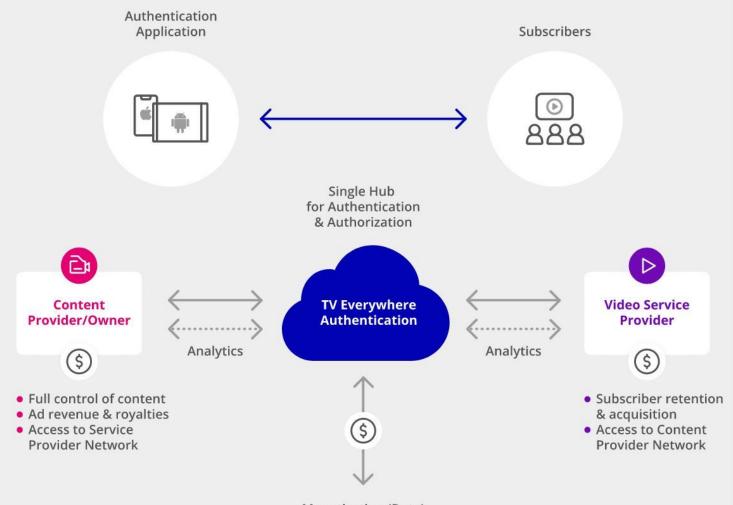

# A Single Integration for Secure Subscriber Authentication and Authorization

Monetization (Data) Viewer insights

## See significant improvement in customer retention with Verimatrix's TV Everywhere Authentication

The complex web of secure connections between video service operators and content owners/providers means that subscribers must seek password access to rights repeatedly. This creates a disjointed and frustrating user experience, ultimately leading to costly churn.

Verimatrix TV Everywhere Authentication (formerly nTitleMe) solves this problem by streamlining the process with a single integration for secure subscriber authentication and content authorization.

## One Single Integration for a Global Partner Ecosystem

Pre-integrated with 500+ global video service operators through direct connection or via major proxies, Verimatrix TV Everywhere Authentication can dramatically reduce your time-to-market. A standards-based set of APIs allows you to quickly update and manage subscriber entitlements to support new business relationships.